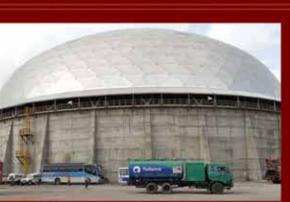

## DOME

110 mtr Dia DOME for Gasification Plant, Reliance Refinery, Gujrat, India