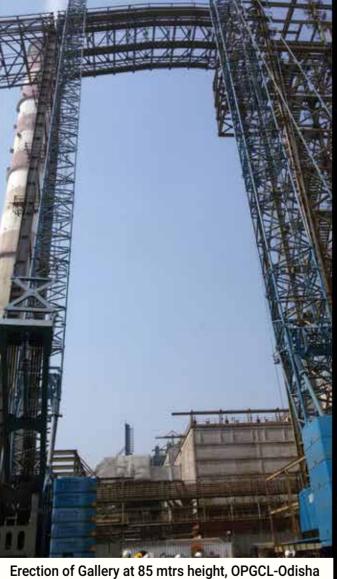

# ERECTION PICTURES - STACKER RECLAIMER

Stacker Reclaimers - Erected at Jharsuguda, Odisha, India

## GALLERIES