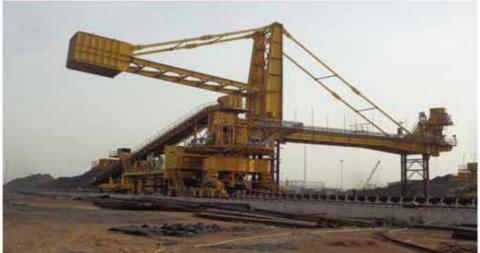

# ERECTION PICTURES - STACKER RECLAIMER

Stacker Reclaimers - Erected at Jharsuguda, Odisha, India