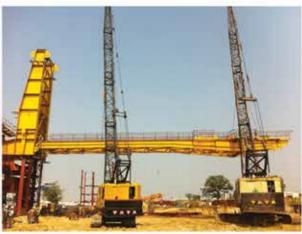

# ERECTION PICTURES - STACKER RECLAIMER

Stacker Reclaimers - Erected at Jharsuguda, Odisha, India