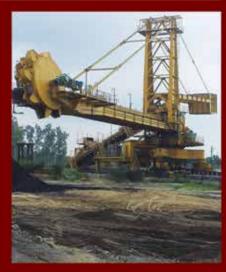

# ERECTION PICTURES - STACKER RECLAIMER

Stacker Reclaimers - Erected at Jharsuguda, Odisha, India

## CIRCULAR STACKER RECLAIMER