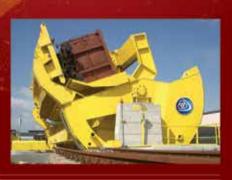

#### WAGON TIPPLER

Wagon Tippler with 6 pause and 3 Clamping Cylinder

Assembly of End Shield

Hydraulic Wagon Tippler with 6 Clamping Cylinder with upper holding beam