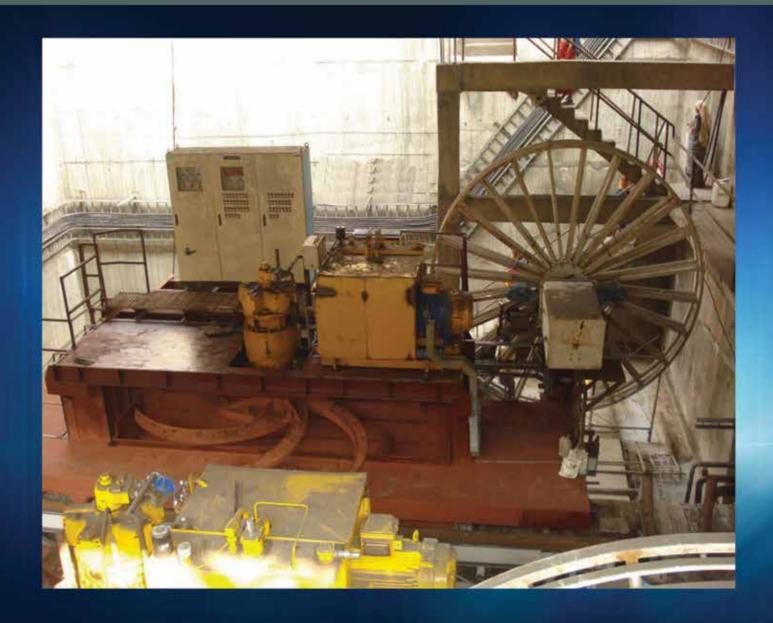

#### WAGON TIPPLER

Wagon Tippler with 6 pause and 3 Clamping Cylinder

Assembly of End Shield

Hydraulic Wagon Tippler with 6 Clamping Cylinder with upper holding beam