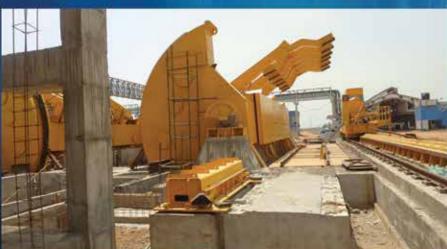

# ERECTION PICTURES - STACKER RECLAIMER

Stacker Reclaimers - Erected at Jharsuguda, Odisha, India

## CIRCULAR STACKER RECLAIMER