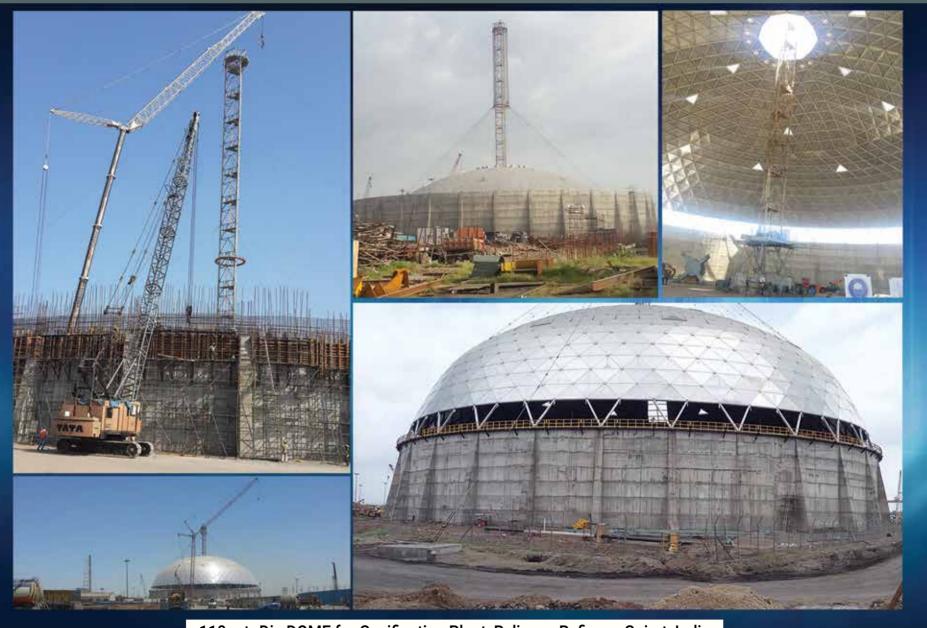

## DOME

110 mtr Dia DOME for Gasification Plant, Reliance Refinery, Gujrat, India

#### RECENT PROJECTS ..... CONTD..

| S/No | Project Description                                                       | Scope of Works                                                                                                                                                                     | Award Date   | Status    |
|------|---------------------------------------------------------------------------|------------------------------------------------------------------------------------------------------------------------------------------------------------------------------------|--------------|-----------|
| 7.   | Reliance Refinery, J3, Jamnagar, Gujrat, India                            | Erection of 110 mtr Dia Aluminium Dome for<br>Petcoke Storage-2 Nos, Circular Stacker<br>Reclaimer inside Dome-2 Nos, Mechanical<br>Structural & Equipment erection for J3 Project | 01 Nov 2013  | COMPLETED |
| 8.   | IOCL Panipat Refinery (Indian Oil Corporation Ltd), Panipat, Haryana      | Operation & Maintenance Contract - O&M<br>Delayed Coker Unit (DCU) - Conveyor System                                                                                               | 01 Oct 2009  | COMPLETED |
| 9.   | Essar Oil Ltd Refinery, Jamnagar, Gujrat                                  | Operation & Maintenance Contract - O&M Delayed Coker Unit (DCU) - Conveyor System                                                                                                  | 01 Feb 2012  | COMPLETED |
| 10.  | IOCL Panipat Refinery (Indian Oil Corporation Ltd), Pa-<br>nipat, Haryana | Operation & Maintenance Contract - O&M Delayed Coker Unit (DCU) - Conveyor System                                                                                                  | 21 Sept 2012 | COMPLETED |
| 11.  | Gujrat Refinery (IOCL-Indian Oil Corporation Ltd), Vadoadara, Gujrat      | Operation & Maintenance Contract - O&M<br>Delayed Coker Unit (DCU) - Conveyor System                                                                                               | 29 Sept 2015 | ONGOING   |
| 12.  | Mangalore Refinery & Petrochemicals Ltd, Mangalore,<br>Karnataka          | Operation & Maintenance Contract - O&M Delayed Coker Unit (DCU) - Conveyor System                                                                                                  | 19 Oct 2015  | ONGOING   |