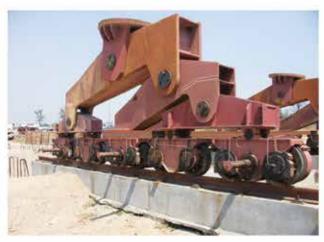

#### WAGON TIPPLER

Wagon Tippler with 6 pause and 3 Clamping Cylinder

Assembly of End Shield

Hydraulic Wagon Tippler with 6 Clamping Cylinder with upper holding beam